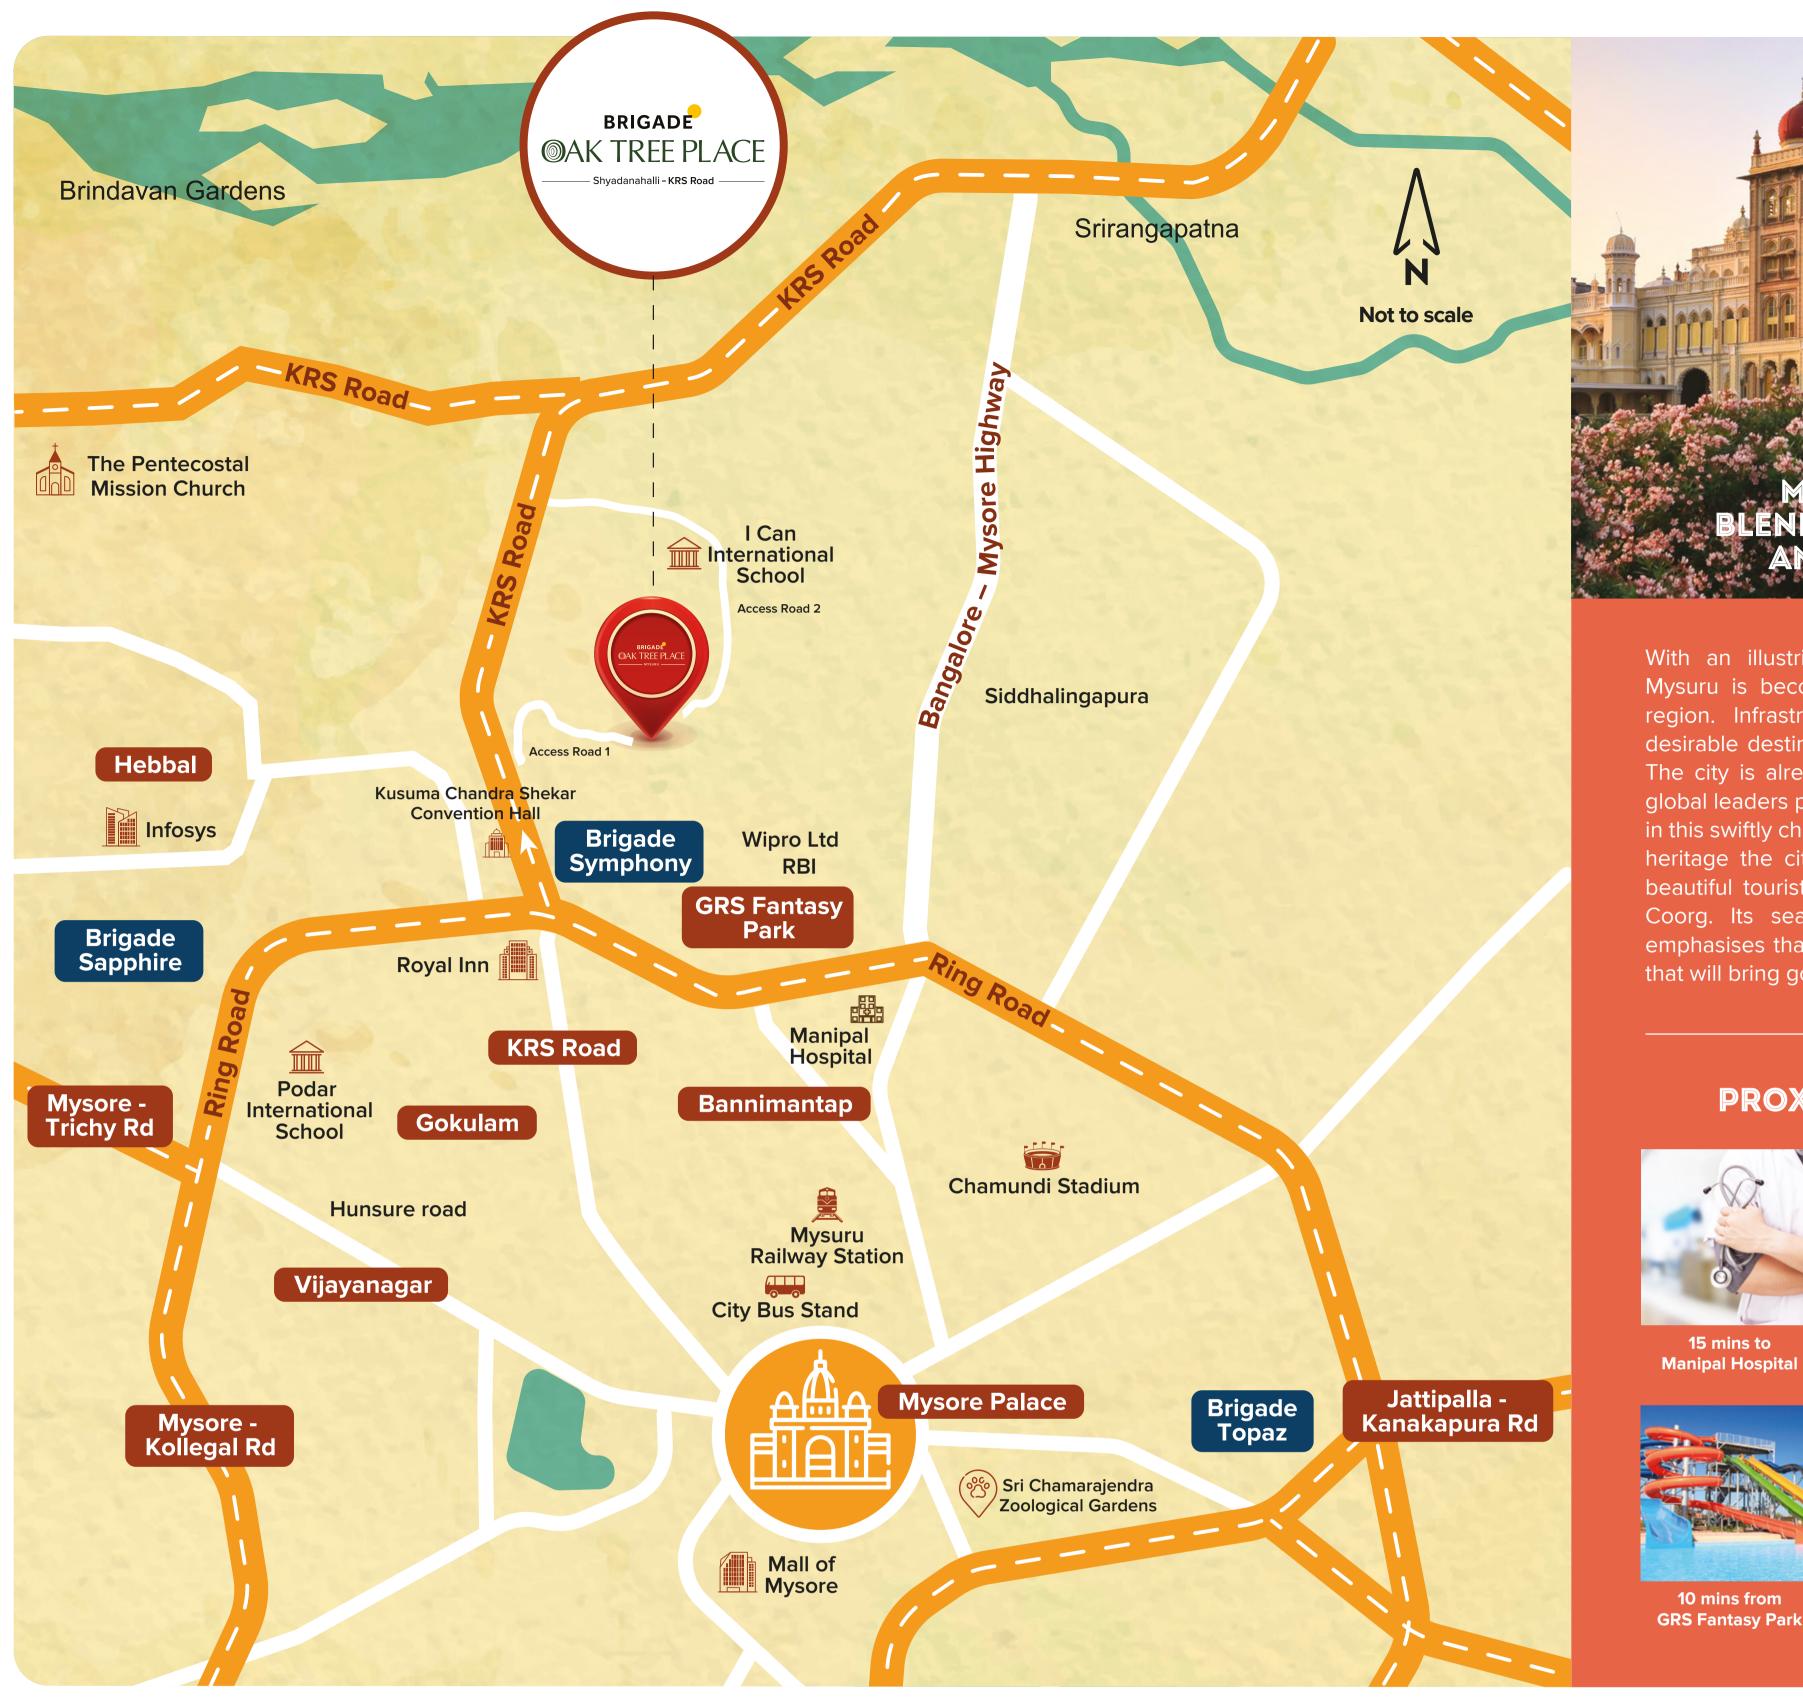

## PROXIMITY TO LANDMARKS

25 mins from

**Mysore Palace** 

Mysore Expressway

Brigade Oak Tree Place is a medley of all that is good. Situated in the royal city of Mysuru, the 15-acre luxury plotted development is ideal for both investors and residents alike. This gated parcel of plots offers much-needed respite away from the bustling cityscapes. Build your dream home the way you always dreamt of, make it your family heirloom or sell it for an outstanding return on investment at a future date. Nonetheless, Brigade Oak Tree Place should be on top of your investment list.

- 200+ unique plots of varying size in 15 acres of green expanse
- Immense economic potential for growth
- Great connectivity with easy access to Bengaluru-Mysuru
- Upcoming social infrastructure like educational institutions, hospitals and more
- Houses numerous parks, gardens and lush green opens spaces
- Community garden and medicinal herb garden to introduce sustainability and love for nature.
- A quaint city lifestyle with comforts of a urban living
- Mini forests with lush greenery and abundant flora