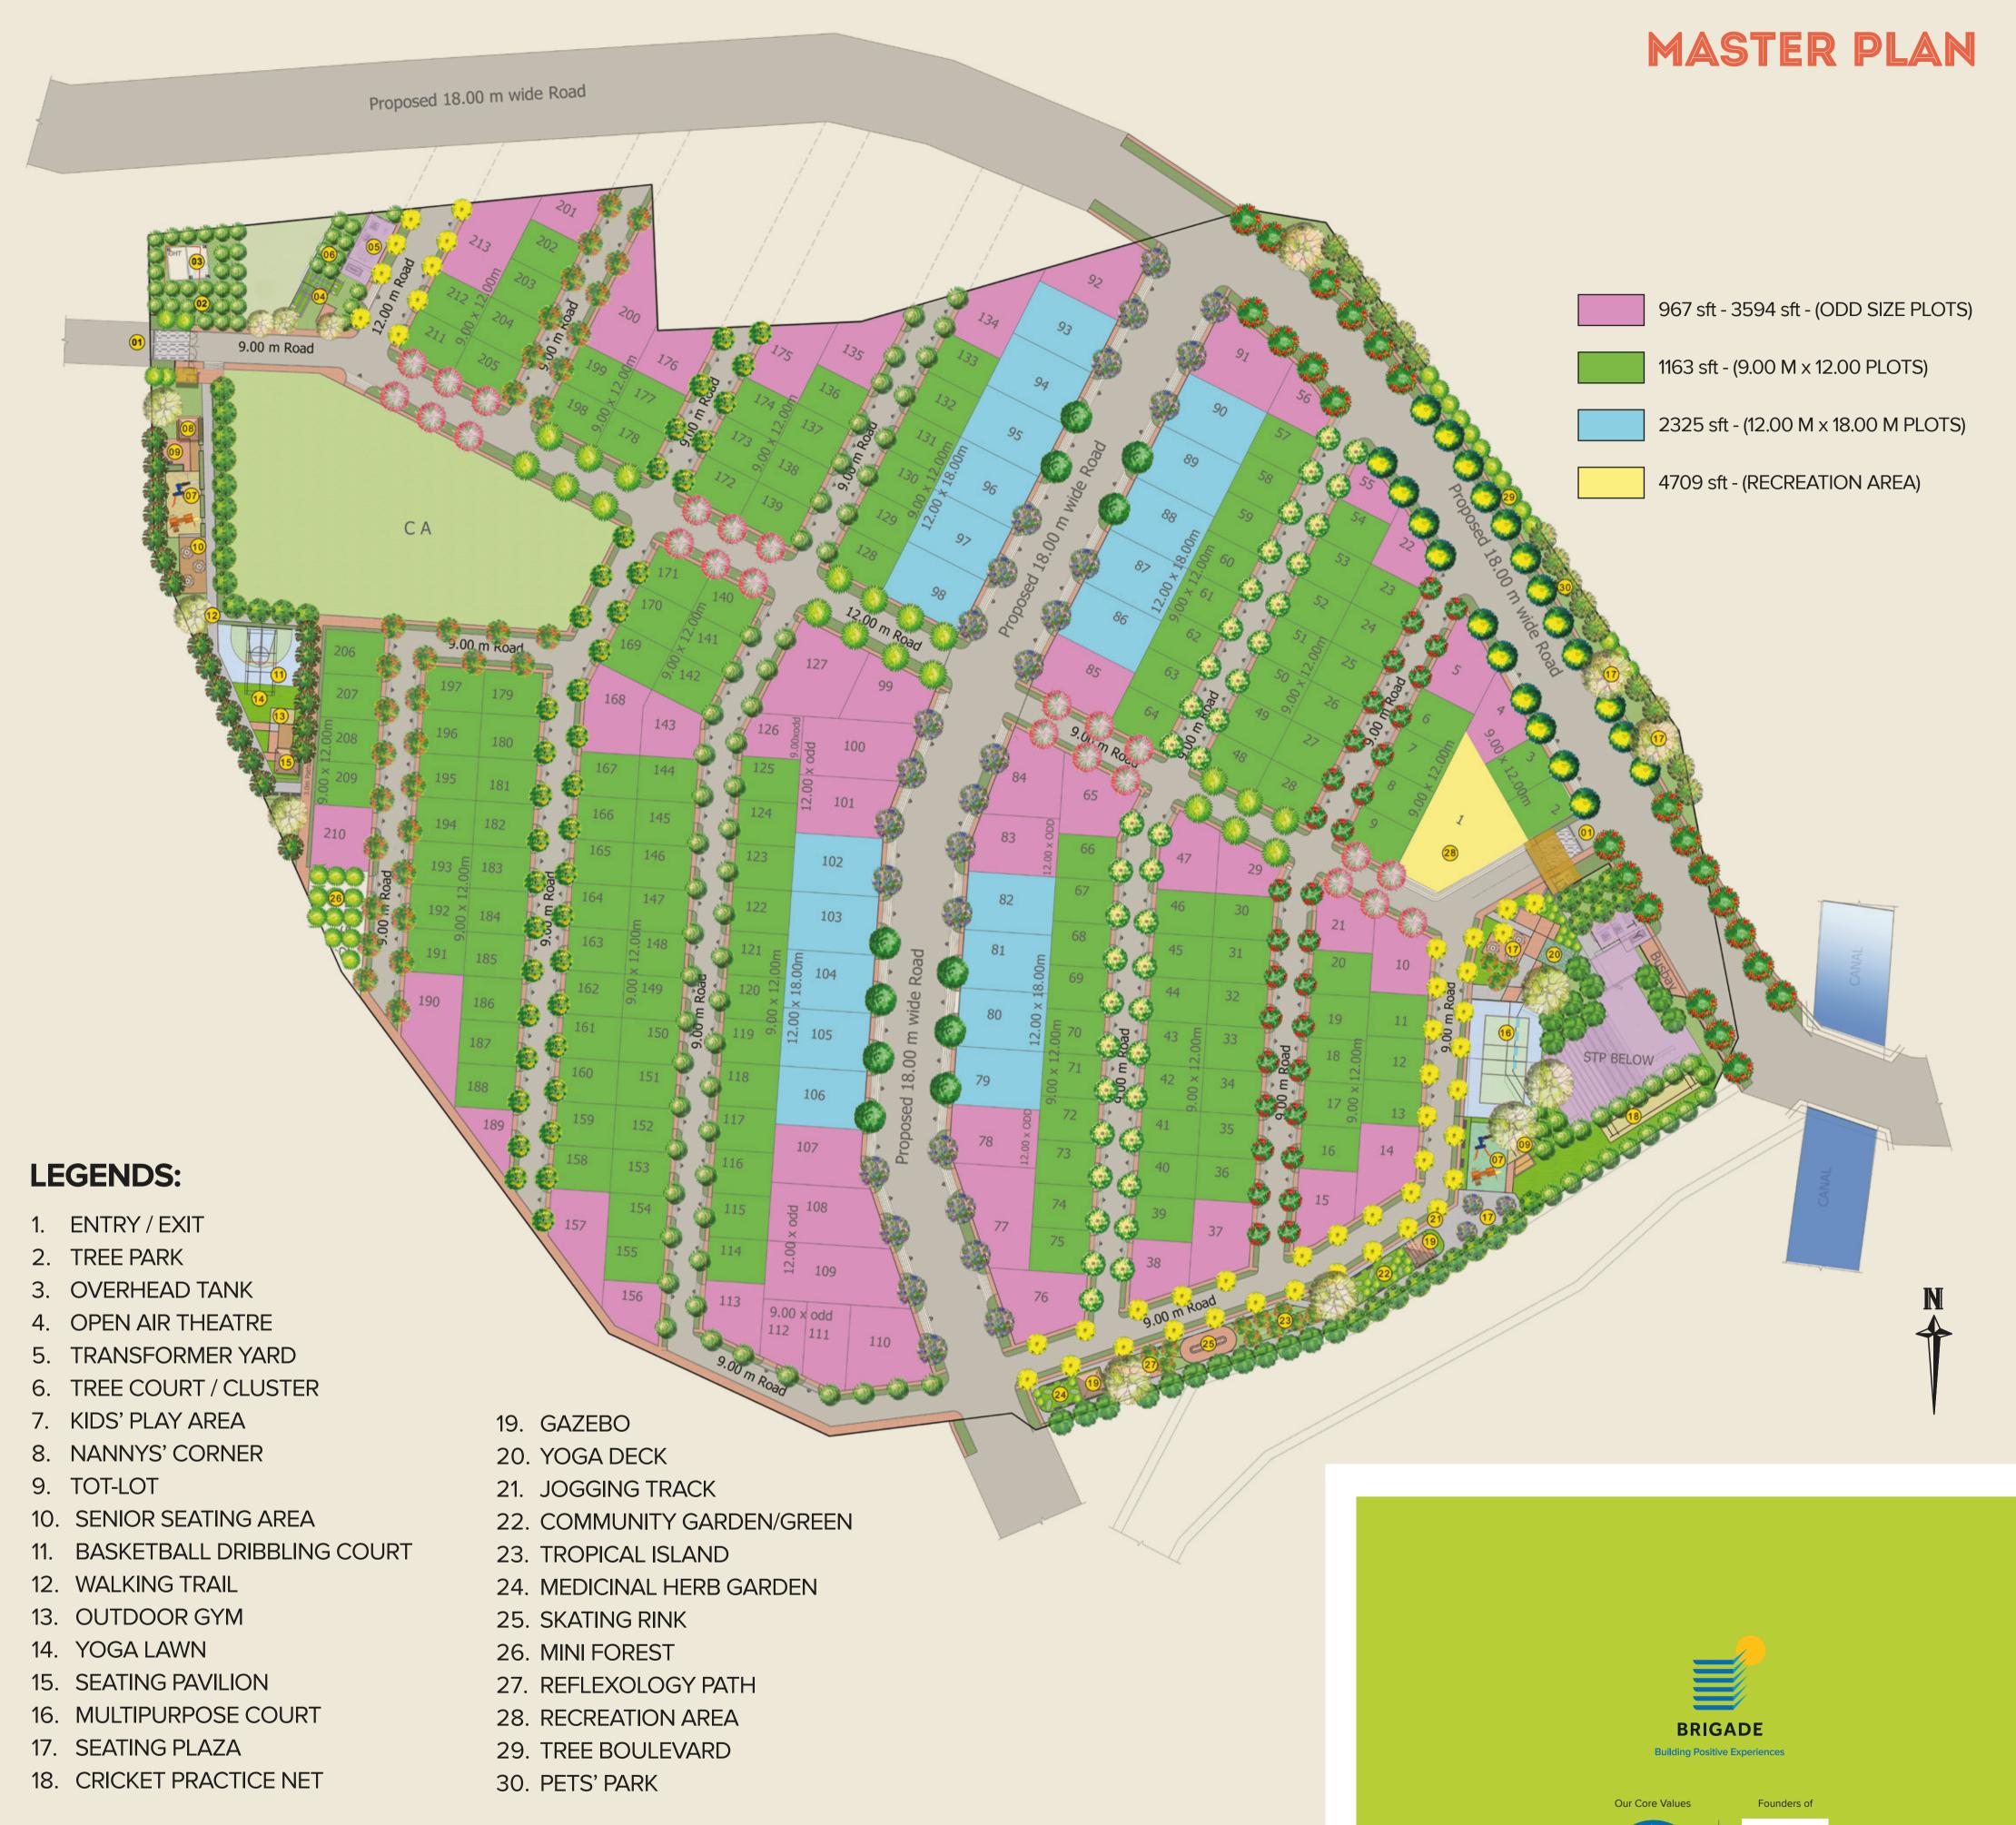

## THOUGHTFULLY DESIGNED FOR A GREENER LIFESTYLE.

The information depicted herein viz., master plans, floor plans, furniture layout, fittings, illustrations, specifications, designs, dimensions, rendered views, colours, amenities and facilities etc., are subject to change without notifications as may be required by the relevant authorities or the developer's architect, and cannot form part of an offer or contract. Whilst every care is taken in providing this information, the Developer cannot be held liable for variations. All illustrations and pictures are artist's impression only. The information are subject to variations, additions, deletions, substitutions and modifications as may be recommended by the company's architect and/or the relevant approving authorities. The Developer is wholly exempt from any liability on account of any claim in this regard. (1 square metre = 10.764 square feet). E & OE. All dimensions and calculations are done in metric system (M/Sq.m), and imperial system (Ft/Sq.ft) shown is for reference only. All dimensions indicated in the drawing are from unfinished surfaces, excluding plaster thickness.

## PROXIMITY TO LANDMARKS

25 mins from

**Mysore Palace** 

Mysore Expressway

Brigade Oak Tree Place is a medley of all that is good. Situated in the royal city of Mysuru, the 15-acre luxury plotted development is ideal for both investors and residents alike. This gated parcel of plots offers much-needed respite away from the bustling cityscapes. Build your dream home the way you always dreamt of, make it your family heirloom or sell it for an outstanding return on investment at a future date. Nonetheless, Brigade Oak Tree Place should be on top of your investment list.

- 200+ unique plots of varying size in 15 acres of green expanse
- Immense economic potential for growth
- Great connectivity with easy access to Bengaluru-Mysuru
- Upcoming social infrastructure like educational institutions, hospitals and more
- Houses numerous parks, gardens and lush green opens spaces
- Community garden and medicinal herb garden to introduce sustainability and love for nature.
- A quaint city lifestyle with comforts of a urban living
- Mini forests with lush greenery and abundant flora